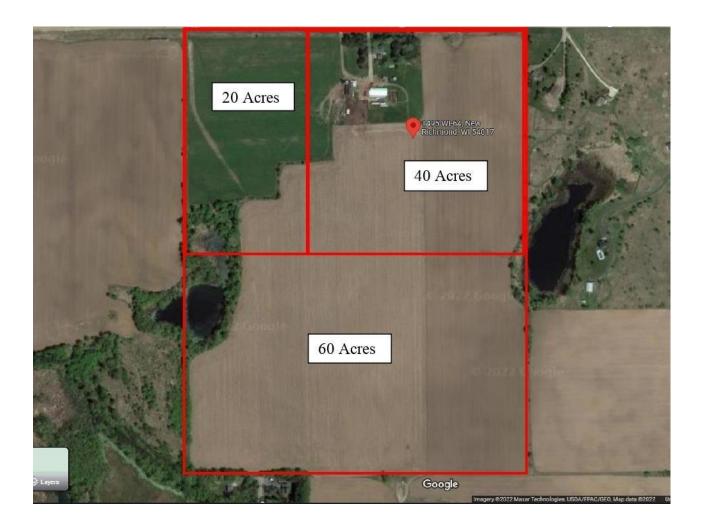

#### **Parcel Identification and Acreage**

The subject includes three individual real estate tax parcels located in the city of New Richmond.

| Address  |    | Parcel Number   | Acres |
|----------|----|-----------------|-------|
| 1495 Hwy | 1. | 036-1076-10-000 | 40    |
| 64,      | 2. | 036-1076-20-000 | 20    |
| New      | 3. | 261-1281-00-400 | 60    |
| Richmond |    |                 |       |

#### **Current Zoning By Parcel**

The land classification for each individual subject parcel is located on the following table:

| PARCEL #        | Agricultural | Undeveloped | Other | Total  |
|-----------------|--------------|-------------|-------|--------|
| 036-1076-10-000 | 34.00        | 5.00        | 1.00  | 40.00  |
| 030-10/0-10-000 | 54.00        | 5.00        | 1.00  |        |
| 036-1076-20-000 | 18.00        | 2.00        | 0.00  | 20.00  |
| 261-1281-00-400 | 56.00        | 4.00        | 0.00  | 60.00  |
| Totals          | 108.00       | 11.00       | 1.00  | 120.00 |
|                 |              |             |       |        |
| % Of total      | 90%          | 9%          | 1%    |        |

As noted on the above table, approximately 108 acres of the entire property or about 90% is classified as agricultural. Also, about 11 acres or 9% of the entire property is classified as undeveloped. An additional 1 acre or 1% is classified as other.

## Aerial of Property