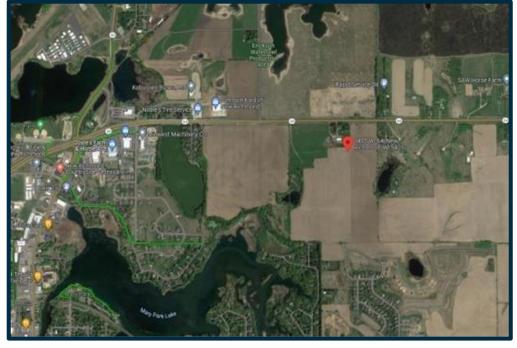

### 1495 Highway 64 New Richmond, WI 54017

| GENERAL DESCRIPTION:        | Three prime parcels located on Highway 64 in the City of<br>New Richmond which provide for an exceptional mixed use<br>development opportunity |  |
|-----------------------------|------------------------------------------------------------------------------------------------------------------------------------------------|--|
| LOCATION:                   | 2 miles northeast of the center of the City of New Richmond                                                                                    |  |
| LAND SIZE:                  | Approximately 120 acres or 5,227,200 square feet                                                                                               |  |
| HIGHEST & BEST USE:         | Mixed Use – Residential & Commercial                                                                                                           |  |
| PROPERTY IDENTIFICATION:    | 20 Acre Parcel: 036-1076-20-000<br>40 Acre Parcel: 036-1076-10-000<br>60 Acre Parcel: 261-1281-00-400                                          |  |
| LISTING PRICE:              | \$4,514,000.00 for three parcels totaling 120 acres                                                                                            |  |
| DIVISIBLE:                  | Seller may divide, subject to acceptable development plan                                                                                      |  |
| AREA UTILITY PROVIDERS:     | Electric: Xcel Energy<br>Gas: Xcel Energy<br>Water / Sewer: City of New Richmond                                                               |  |
| VISIBILITY & ACCESSIBILITY: | Excellent visibility and accessibility from Hwy 64                                                                                             |  |
| TOPOGRAPHY:                 | The site features both generally level and rolling areas creating an extremely attractive setting                                              |  |