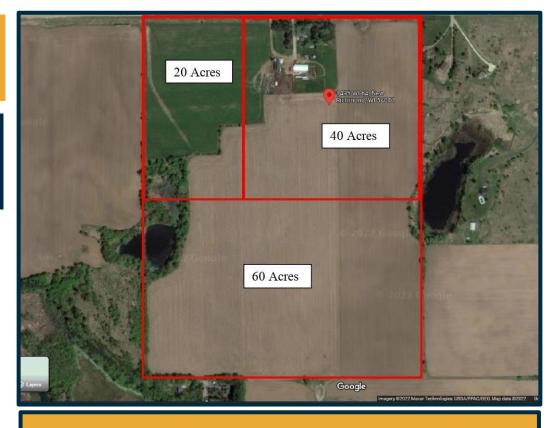

#### **Parcel Identification and Acreage**

The subject includes three individual real estate tax parcels located in the city of New Richmond.

| Address  |    | Parcel Number   | Acres |
|----------|----|-----------------|-------|
| 1495 Hwy | 1. | 036-1076-10-000 | 40    |
| 64,      | 2. | 036-1076-20-000 | 20    |
| New      | 3. | 261-1281-00-400 | 60    |
| Richmond |    |                 |       |

#### **Current Zoning By Parcel**

The land classification for each individual subject parcel is located on the following table:

| PARCEL #        | Agricultural | Undeveloped | Other | Total  |
|-----------------|--------------|-------------|-------|--------|
| 036-1076-10-000 | 34.00        | 5.00        | 1.00  | 40.00  |
| 030-10/0-10-000 | 54.00        | 5.00        | 1.00  |        |
| 036-1076-20-000 | 18.00        | 2.00        | 0.00  | 20.00  |
| 261-1281-00-400 | 56.00        | 4.00        | 0.00  | 60.00  |
| Totals          | 108.00       | 11.00       | 1.00  | 120.00 |
|                 |              |             |       |        |
| % Of total      | 90%          | 9%          | 1%    |        |

As noted on the above table, approximately 108 acres of the entire property or about 90% is classified as agricultural. Also, about 11 acres or 9% of the entire property is classified as undeveloped. An additional 1 acre or 1% is classified as other.

## Aerial of Property